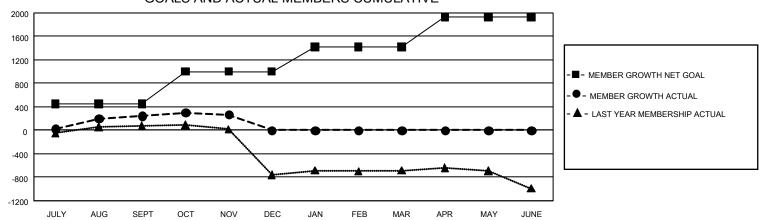

## GOALS AND ACTUAL MEMBERS CUMULATIVE

| DROPPED CLUBS: 3  |     | 205 CLUBS OF 645 ADDED 1 OR MORE | GENDER DISTRIBUTION             |                |       |
|-------------------|-----|----------------------------------|---------------------------------|----------------|-------|
|                   |     | NEW MEMBERS                      | MALE 6,448 (44.92%              |                |       |
|                   |     |                                  | FEMALE                          | 7,906 (55.08%) |       |
| DROPPED MEMBERS   |     |                                  |                                 |                |       |
| DECEASED          | 32  | CLICK HERE FOR CUMULATIVE        | TOTAL FAMILY UNIT MEMBERS       |                | 5,299 |
| CLUB CANCELLED 13 |     | MEMBERSHIP DATA                  |                                 |                | 0.000 |
| OTHER             | 580 |                                  | FAMILY MEMBERS PAYING HALF DUES |                | 3,082 |
| TOTAL             | 625 |                                  |                                 |                |       |

## GMT MONTHLY MEMBERSHIP PROGRESS REPORT

Results as of: 11/30/2019

GMT Constitutional Area 3, Group C

**GMT**: OPEN

REPORT DOES NOT INCLUDE CLUBS IN UNDISTRICTED AREAS.

| Clubs                 |               |           |               | Members               |                        |                         |                                                    |  |
|-----------------------|---------------|-----------|---------------|-----------------------|------------------------|-------------------------|----------------------------------------------------|--|
| RESULTS FOR 2019-2020 |               |           |               | RESULTS FOR 2019-2020 |                        |                         |                                                    |  |
| QUARTER               | NEW CLUB GOAL | NEW CLUBS | DROPPED CLUBS | QUARTER MEME          | BER GROWTH NET<br>GOAL | MEMBER GROWTH<br>ACTUAL | DROPPED<br>MEMBERS ACTUAL<br>(including transfers) |  |
| JULY/AUG/SEPT         | 36            | 8         | 3             | JULY/AUG/SEPT         | 1,350                  | 686                     | 395                                                |  |
| OCT/NOV/DEC           | 42            | 2         | 0             | OCT/NOV/DEC           | 1,650                  | 284                     | 234                                                |  |
| JAN/FEB/MAR           | 39            | 0         | 0             | JAN/FEB/MAR           | 1,260                  | 0                       | 0                                                  |  |
| APR/MAY/JUNE          | 21            | 0         | 0             | APR/MAY/JUNE          | 1,515                  | 0                       | 0                                                  |  |