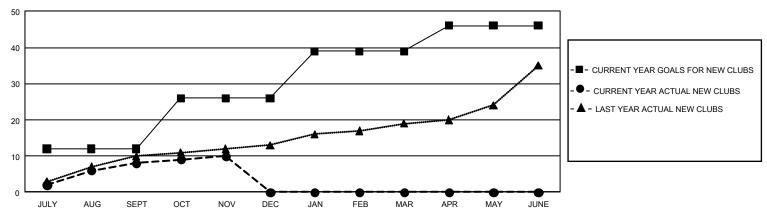

## GOALS AND ACTUAL NEW CLUBS CUMULATIVE

## GMT MONTHLY MEMBERSHIP PROGRESS REPORT

Results as of: 11/30/2019

GMT Constitutional Area 3, Group C

**GMT**: OPEN

REPORT DOES NOT INCLUDE CLUBS IN UNDISTRICTED AREAS.

| Clubs                 |               |           |               | Members               |                        |                         |                                                    |  |
|-----------------------|---------------|-----------|---------------|-----------------------|------------------------|-------------------------|----------------------------------------------------|--|
| RESULTS FOR 2019-2020 |               |           |               | RESULTS FOR 2019-2020 |                        |                         |                                                    |  |
| QUARTER               | NEW CLUB GOAL | NEW CLUBS | DROPPED CLUBS | QUARTER MEME          | BER GROWTH NET<br>GOAL | MEMBER GROWTH<br>ACTUAL | DROPPED<br>MEMBERS ACTUAL<br>(including transfers) |  |
| JULY/AUG/SEPT         | 36            | 8         | 3             | JULY/AUG/SEPT         | 1,350                  | 686                     | 395                                                |  |
| OCT/NOV/DEC           | 42            | 2         | 0             | OCT/NOV/DEC           | 1,650                  | 284                     | 234                                                |  |
| JAN/FEB/MAR           | 39            | 0         | 0             | JAN/FEB/MAR           | 1,260                  | 0                       | 0                                                  |  |
| APR/MAY/JUNE          | 21            | 0         | 0             | APR/MAY/JUNE          | 1,515                  | 0                       | 0                                                  |  |